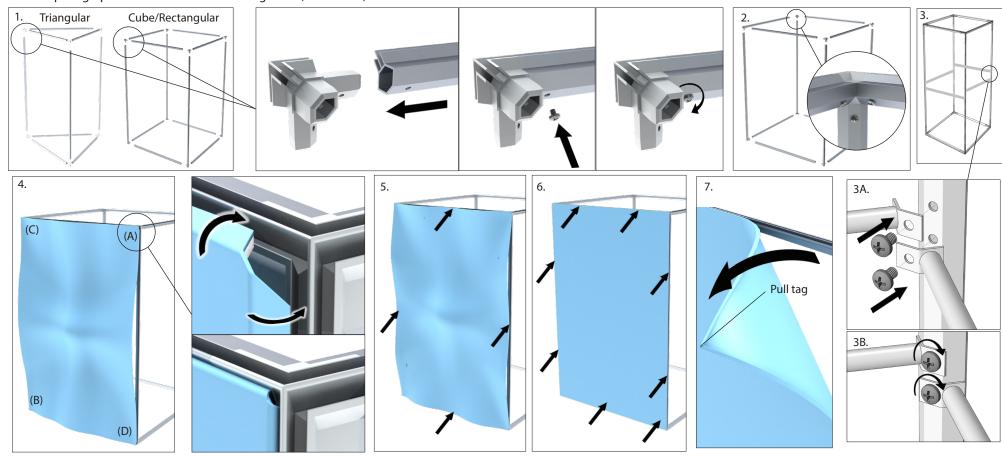

## Charisma SEG 3D™ - XS Series

Triangular towers have less parts than rectangular or cube units, but assembly steps are the same.

- 1. Connect each frame side to the plastic corner, then fasten the side using the screws provided.
- 2. Repeat step 1 for each frame side.
- **3. FOR UNITS WITH BRACING TUBES:** Connect one brace to the upper holes at each upright using the larger screws provided. Connect adjacent brace to the lower holes at each end. Repeat this step for remaining braces tubes.

## **Graphic Installation**

- 4. To install the graphic, take Corner A with the pull tag on it and press about 6"-10" of silicone into the frame channel.
  - Repeat for the opposite Corner B. Repeat for Corner C. Lastly, repeat for the final corner.
- 5. After all corners are pressed in, press the silicone into the frame channel at the mid-points on all four sides.
  - This prevents the graphic from bunching up or stretching too much and will ensure a smooth and tight fit.
- 6. Press silicone into frame evenly between the corners and midpoints.
- 7. To remove the graphic from the frame, simply pull up on the pull tag.
- 8. Repeat graphic installation for remaining sides (not shown).