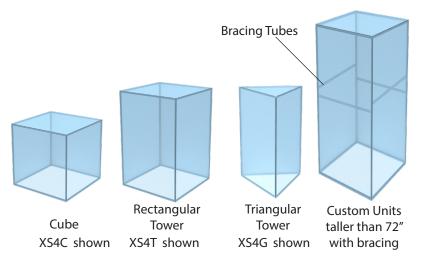

## Charisma SEG 3D™ - XS Series

Triangular towers have less parts than rectangular or cube units, but assembly steps are the same.

- 1. Connect each frame side to the plastic corner, then fasten the side using the screws provided.
- 2. Repeat step 1 for each frame side.
- **3. FOR UNITS WITH BRACING TUBES:** Connect one brace to the upper holes at each upright using the larger screws provided. Connect adjacent brace to the lower holes at each end. Repeat this step for remaining braces tubes.